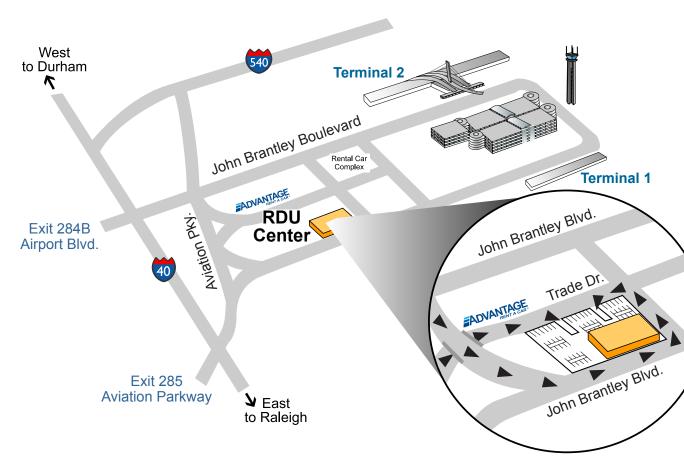

## **RDU Center**

## **Driving Directions**

To the RDU Center Parking Lot:

- Take Exit 284 or Exit 285 and follow the signs to RDU International Airport
- Follow the signs to Rental Car Return
- Once you've entered the Rental Car area, the Cell Phone Lot is across from Advantage Rent A Car.

## From I-540

- Take Exit 2 for Aviation Parkway to RDU
- Follow the signs for Rental Car Return
- At the stop sign, turn left on Trade Drive
- The Cell Phone Lot will be on your left

## From the Terminals

- Drive toward the Airport Exit
- Take the left exit for "Return to Terminals"
- Turn right on Trade Drive
- The Cell Phone Lot is two blocks on the left at the RDU Center (1000 Trade Drive).